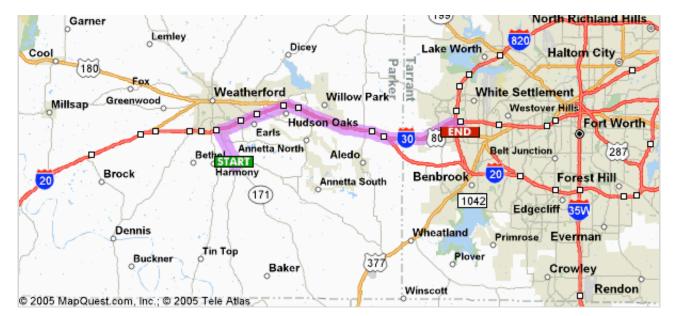

Start: Weatherford, TX 76087, US

**End:** 9100 N Normandale St

Fort Worth, TX 76116-2702, US

Notes:

| Directions                  |                               | Distance  |
|-----------------------------|-------------------------------|-----------|
| Total Est. Time: 24 minutes | Total Est. Distance: 22.34 mi | les       |
| 1: Start out going NORTH    | HWEST on GRANBURY HWY /       | 2.8 miles |

FM 51 toward MOUNTAIN VIEW DR. Continue to follow FM 51.

2: Turn SLIGHT RIGHT onto I-20 SERVICE RD. 0.1 miles

3: Take the I-20 E ramp.

0.2 miles

4: Merge onto US-80 E. 15.9 miles

**5:** US-80 E becomes I-30 E. 1.8 miles

6: Take EXIT 5A toward ALEMEDA ST. 0.1 miles

7: Stay STRAIGHT to go onto WEST FWY / W 0.5 miles FREEWAY.

8: WEST FWY / W FREEWAY becomes W LOOP 820 S. 0.2 miles

9: Turn LEFT onto N NORMANDALE ST. 0.4 miles

10: End at 9100 N Normandale St Fort Worth, TX 76116-2702, US

Total Est. Time: 24 minutes Total Est. Distance: 22.34 miles

Start: Weatherford, TX 76087, US

Mountain View Dr

Granbury Hwy

START

© 2005 MapQuest.com, Inc.