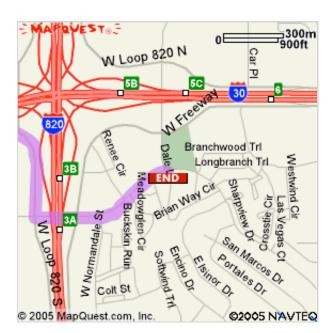

6: Take EXIT 5A toward ALEMEDA ST. 0.1 miles

7: Stay STRAIGHT to go onto WEST FWY / W 0.5 miles FREEWAY.

8: WEST FWY / W FREEWAY becomes W LOOP 820 S. 0.2 miles

9: Turn LEFT onto N NORMANDALE ST. 0.4 miles

10: End at 9100 N Normandale St Fort Worth, TX 76116-2702, US

Total Est. Time: 24 minutes Total Est. Distance: 22.34 miles

Start: Weatherford, TX 76087, US

Mountain View Dr

Granbury Hwy

START

© 2005 MapQuest.com, Inc.

© 2005 NAVTEQ

End: 9100 N Normandale St Fort Worth, TX 76116-2702, US

These directions are informational only. No representation is made or warranty given as to their content, road conditions or route usability or expeditiousness. User assumes all risk of use. MapQuest and its suppliers assume no responsibility for any loss or delay resulting from such use.