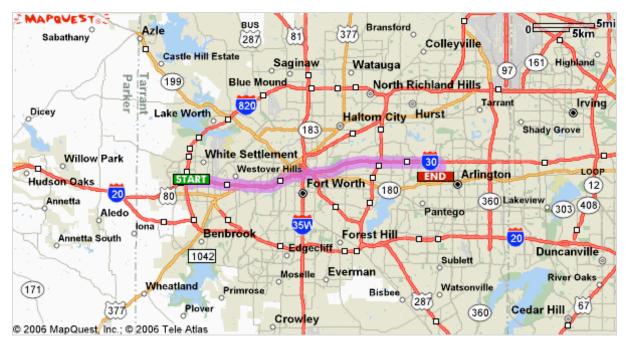

- Start: Birchman Baptist Church: 817-244-6590 9100 N Normandale St, Fort Worth, TX 76116, US
- End: Randol Mill Park 1901 W Randol Mill Rd, Arlington, TX 76012, US

## Notes:

| Directions                                                   |                                                                              | Distance   |
|--------------------------------------------------------------|------------------------------------------------------------------------------|------------|
| Total Est. Time: 26 minutes Total Est. Distance: 21.61 miles |                                                                              |            |
| START                                                        | 1: Start out going NORTH on DALE LN toward W FREEWAY / WEST FWY.             | 0.1 miles  |
| $\leftrightarrow$                                            | 2: Turn RIGHT onto W FREEWAY / WEST FWY.                                     | 0.6 miles  |
| 5387                                                         | 3: Merge onto I-30 E via the ramp on the LEFT.                               | 19.6 miles |
| 26<br>EXIT                                                   | 4: Take the FIELDER RD exit- EXIT 26.                                        | 0.1 miles  |
| $\leftrightarrow$                                            | 5: Turn RIGHT onto N FIELDER RD.                                             | 0.6 miles  |
| $\rightarrow$                                                | 6: Turn RIGHT onto W RANDOL MILL RD.                                         | 0.3 miles  |
| END                                                          | 7: End at Randol Mill Park<br>1901 W Randol Mill Rd, Arlington, TX 76012, US |            |
| Total Est. Time: 26 minutes Total Est. Distance: 21.61 miles |                                                                              |            |