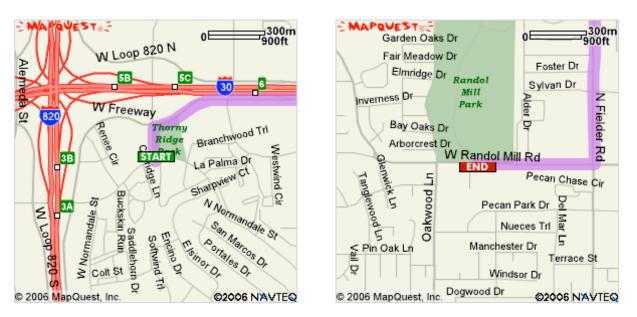

- Start: Birchman Baptist Church: 817-244-6590 9100 N Normandale St, Fort Worth, TX 76116, US
- End: Randol Mill Park 1901 W Randol Mill Rd, Arlington, TX 76012, US

## Notes:

| Directions                                                   |                                                                              | Distance   |
|--------------------------------------------------------------|------------------------------------------------------------------------------|------------|
| Total Est. Time: 26 minutes Total Est. Distance: 21.61 miles |                                                                              |            |
| START                                                        | 1: Start out going NORTH on DALE LN toward W FREEWAY / WEST FWY.             | 0.1 miles  |
| $\leftrightarrow$                                            | 2: Turn RIGHT onto W FREEWAY / WEST FWY.                                     | 0.6 miles  |
| 5387                                                         | 3: Merge onto I-30 E via the ramp on the LEFT.                               | 19.6 miles |
| 26<br>EXIT                                                   | 4: Take the FIELDER RD exit- EXIT 26.                                        | 0.1 miles  |
| $\leftrightarrow$                                            | 5: Turn RIGHT onto N FIELDER RD.                                             | 0.6 miles  |
| $\rightarrow$                                                | 6: Turn RIGHT onto W RANDOL MILL RD.                                         | 0.3 miles  |
| END                                                          | 7: End at Randol Mill Park<br>1901 W Randol Mill Rd, Arlington, TX 76012, US |            |
| Total Est. Time: 26 minutes Total Est. Distance: 21.61 miles |                                                                              |            |