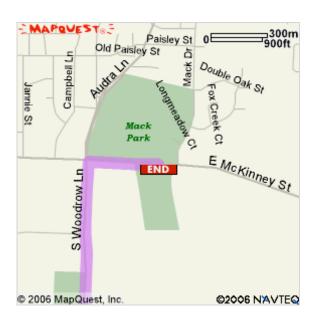

1 miles |
| 7: Turn SLIGHT LEFT onto S I-35E / STEMMONS FWY.                           | 0.1 miles  |
| 8: Turn LEFT onto TEASLEY LN / FM 2181 N. Continue to follow TEASLEY LN.   | 0.3 miles  |
| 9: Stay STRAIGHT to go onto WILLOW SPRING DR.                              | 0.1 miles  |
| 10: Stay STRAIGHT to go onto SHADY OAKS DR.                                | 0.5 miles  |
| 11: Turn LEFT onto S WOODROW LN.                                           | 0.9 miles  |
| 12: Turn RIGHT onto E MCKINNEY ST / FM 426.                                | 0.2 miles  |

# **Total Est. Time:** 51 minutes **Total Est. Distance:** 46.47 miles



#### Start:

## **Birchman Baptist Church:**

817-244-6590 9100 N Normandale St, Fort Worth, TX 76116, US

## End:

### 2000 E Mckinney St Denton, TX 76209, US





### All rights reserved. Use Subject to License/Copyright

These directions are informational only. No representation is made or warranty given as to their content, road conditions or route usability or expeditiousness. User assumes all risk of use. MapQuest and its suppliers assume no responsibility for any loss or delay resulting from such use.