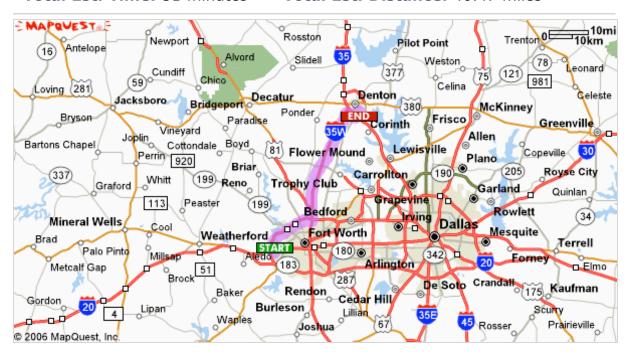

# **Total Est. Time:** 51 minutes **Total Est. Distance:** 46.47 miles

**Start:** Birchman Baptist Church:

817-244-6590

9100 N Normandale St, Fort

Worth, TX 76116, US

**End:** 2000 E Mckinney St

Denton, TX 76209, US

Notes:

| Directions                                                                 | Distance   |
|----------------------------------------------------------------------------|------------|
| <b>Total Est. Time:</b> 51 minutes <b>Total Est. Distance:</b> 46.47 miles |            |
| <b>1:</b> Start out going NORTH on DALE LN toward W FREEWAY / WEST FWY.    | 0.3 miles  |
| 2: Turn LEFT onto W LOOP 820 N / JIM WRIGHT FWY S.                         | 0.6 miles  |
| 3: Merge onto I-820 N.                                                     | 12.7 miles |
| <b>4:</b> Merge onto I-35W N via EXIT 16A on the LEFT toward DENTON.       | 27.7 miles |
| <b>5:</b> Merge onto I-35E S via EXIT 85A toward DALLAS.                   | 2.4 miles  |
| 6: Take EXIT 465A toward FM-2181 / TEASLEY LN.                             | <0.1 miles |
| 7: Turn SLIGHT LEFT onto S I-35E / STEMMONS FWY.                           | 0.1 miles  |
| 8: Turn LEFT onto TEASLEY LN / FM 2181 N. Continue to follow TEASLEY LN.   | 0.3 miles  |
| 9: Stay STRAIGHT to go onto WILLOW SPRING DR.                              | 0.1 miles  |
| 10: Stay STRAIGHT to go onto SHADY OAKS DR.                                | 0.5 miles  |
| 11: Turn LEFT onto S WOODROW LN.                                           | 0.9 miles  |
| 12: Turn RIGHT onto E MCKINNEY ST / FM 426.                                | 0.2 miles  |