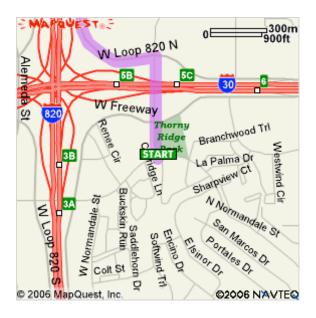

#### Start:

## **Birchman Baptist Church:**

817-244-6590 9100 N Normandale St, Fort Worth, TX 76116, US