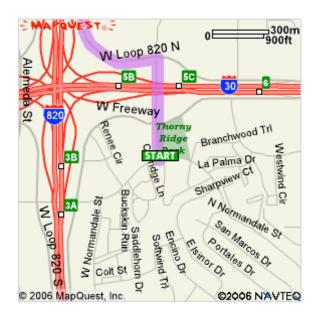

## Start: **Birchman Baptist Church:**

817-244-6590 9100 N Normandale St, Fort Worth, TX 76116, US