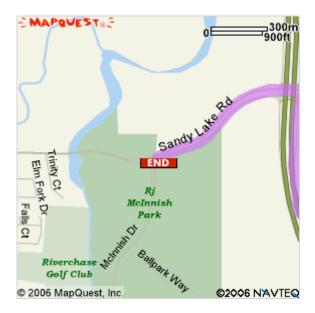

## End: Mc Innish Park 2335 Sandy Lake Rd, Carrollton, TX 75006, US

conditions or route usability or expeditiousness. User assumes all risk of use. MapQuest and its suppliers assume no responsibility for any loss or delay resulting from such use.