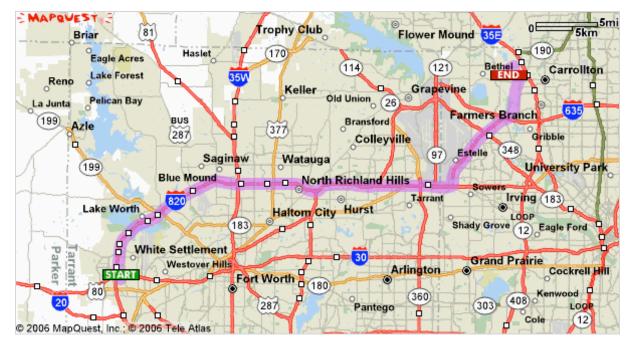

| Total Est. Time: 49 minutes  Total Est. Distance: 43.56 miles |                                                                            |            |
|---------------------------------------------------------------|----------------------------------------------------------------------------|------------|
|                                                               |                                                                            |            |
| <del>(</del>                                                  | 2: Turn LEFT onto W LOOP 820 N / JIM WRIGHT FWY S.                         | 0.6 miles  |
| NORTH<br>820                                                  | 3: Merge onto I-820 N.                                                     | 18.4 miles |
| 183                                                           | 4: Merge onto TX-183 E via EXIT 22B toward D / FW AIRPORT / DALLAS.        | 11.7 miles |
| NORTH<br>161                                                  | <b>5:</b> Merge onto TX-161 N.                                             | 3.5 miles  |
| 1                                                             | <b>6:</b> TX-161 N becomes PRESIDENT GEORGE BUSH TURNPIKE (Portions toll). | 8.0 miles  |
| EXIT                                                          | 7: Take the SANDY LAKE RD exit.                                            | 0.2 miles  |
| RAMP                                                          | 8: Take the SANDY LAKE RD WEST ramp.                                       | <0.1 miles |
| <del>•</del>                                                  | 9: Turn LEFT onto SANDY LAKE RD.                                           | 0.5 miles  |
| END                                                           | 10: End at Mc Innish Park<br>2335 Sandy Lake Rd, Carrollton, TX 75006, US  |            |
| Total E                                                       | st. Time: 49 minutes Total Est. Distance: 43.56 miles                      |            |