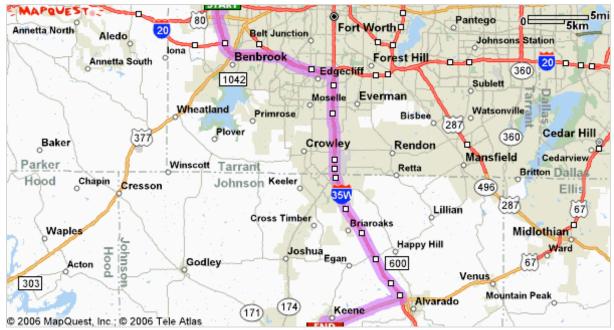

- Start: Birchman Baptist Church: 817-244-6590 9100 N Normandale St, Fort Worth, TX 76116, US
- End: Chisholm Trail Academy: 817-641-6626 401 S Old Betsy Rd, Keene, TX 76059, US

Notes:

| Directio                                                     | ns                                                                           | Distance   |
|--------------------------------------------------------------|------------------------------------------------------------------------------|------------|
| Total Est. Time: 44 minutes Total Est. Distance: 37.92 miles |                                                                              |            |
| START                                                        | 1: Start out going WEST on N NORMANDALE ST toward CLIFFRIDGE LN.             | 0.4 miles  |
| $\leftarrow$                                                 | 2: Turn LEFT onto W LOOP 820 S.                                              | 0.7 miles  |
| 820                                                          | 3: Merge onto I-820 S via the ramp on the LEFT.                              | 10.8 miles |
| 35W                                                          | 4: Merge onto I-35W S / US-81 S via EXIT 437 toward WACO.                    | 18.9 miles |
| 26A<br>EXIT                                                  | 5: Take EXIT 26A toward US-67 / CLEBURNE / DALLAS.                           | 0.1 miles  |
| 1                                                            | 6: Stay STRAIGHT to go onto I-35W S / US-81 S.                               | 0.1 miles  |
| 67                                                           | 7: Turn SLIGHT RIGHT onto US-67 S.                                           | 5.6 miles  |
| $\Leftrightarrow$                                            | 8: Turn RIGHT onto S EASTERN ST.                                             | <0.1 miles |
|                                                              | 9: S EASTERN ST becomes E 4TH ST.                                            | 0.8 miles  |
| <b></b>                                                      | 10: Turn LEFT onto S OLD BETSY RD / FM 2280.                                 | <0.1 miles |
| END                                                          | 11: End at Chisholm Trail Academy<br>401 S Old Betsy Rd, Keene, TX 76059, US |            |
| Total Est. Time: 44 minutes Total Est. Distance: 37.92 miles |                                                                              |            |

## Start: **Birchman Baptist Church:**

817-244-6590 9100 N Normandale St, Fort Worth, TX 76116, US

End: **Chisholm Trail Academy:** 817-641-6626

401 S Old Betsy Rd, Keene, TX 76059, US

<u>All rights reserved. Use Subject to License/Copyright</u> These directions are informational only. No representation is made or warranty given as to their content, road conditions or route usability or expeditiousness. User assumes all risk of use. MapQuest and its suppliers assume no responsibility for any loss or delay resulting from such use.