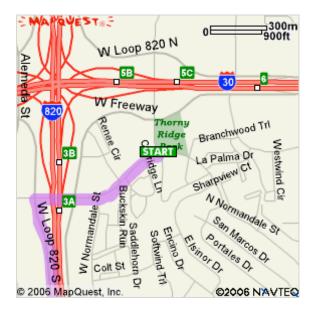

- Start: Birchman Baptist Church: 817-244-6590 9100 N Normandale St, Fort Worth, TX 76116, US
- End: Chisholm Trail Academy: 817-641-6626 401 S Old Betsy Rd, Keene, TX 76059, US

Notes:

| Directio                                                     | ns                                                                           | Distance   |
|--------------------------------------------------------------|------------------------------------------------------------------------------|------------|
| Total Est. Time: 44 minutes Total Est. Distance: 37.92 miles |                                                                              |            |
| START                                                        | 1: Start out going WEST on N NORMANDALE ST toward CLIFFRIDGE LN.             | 0.4 miles  |
| $\leftarrow$                                                 | 2: Turn LEFT onto W LOOP 820 S.                                              | 0.7 miles  |
| 820                                                          | 3: Merge onto I-820 S via the ramp on the LEFT.                              | 10.8 miles |
| 35W                                                          | 4: Merge onto I-35W S / US-81 S via EXIT 437 toward WACO.                    | 18.9 miles |
| 26A<br>EXIT                                                  | 5: Take EXIT 26A toward US-67 / CLEBURNE / DALLAS.                           | 0.1 miles  |
| 1                                                            | 6: Stay STRAIGHT to go onto I-35W S / US-81 S.                               | 0.1 miles  |
| 67                                                           | 7: Turn SLIGHT RIGHT onto US-67 S.                                           | 5.6 miles  |
| $\Leftrightarrow$                                            | 8: Turn RIGHT onto S EASTERN ST.                                             | <0.1 miles |
|                                                              | 9: S EASTERN ST becomes E 4TH ST.                                            | 0.8 miles  |
| <b></b>                                                      | 10: Turn LEFT onto S OLD BETSY RD / FM 2280.                                 | <0.1 miles |
| END                                                          | 11: End at Chisholm Trail Academy<br>401 S Old Betsy Rd, Keene, TX 76059, US |            |
| Total Est. Time: 44 minutes Total Est. Distance: 37.92 miles |                                                                              |            |

## Start: **Birchman Baptist Church:**

817-244-6590 9100 N Normandale St, Fort Worth, TX 76116, US

End: **Chisholm Trail Academy:** 817-641-6626

401 S Old Betsy Rd, Keene, TX 76059, US

<u>All rights reserved. Use Subject to License/Copyright</u> These directions are informational only. No representation is made or warranty given as to their content, road conditions or route usability or expeditiousness. User assumes all risk of use. MapQuest and its suppliers assume no responsibility for any loss or delay resulting from such use.