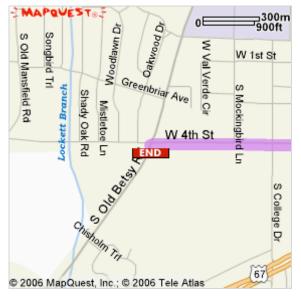

- Start: Birchman Baptist Church: 817-244-6590 9100 N Normandale St, Fort Worth, TX 76116, US
- End: Chisholm Trail Academy: 817-641-6626 401 S Old Betsy Rd, Keene, TX 76059, US

Notes:

| Directio                                                     | ns                                                                           | Distance   |
|--------------------------------------------------------------|------------------------------------------------------------------------------|------------|
| Total Est. Time: 44 minutes Total Est. Distance: 37.92 miles |                                                                              |            |
| START                                                        | 1: Start out going WEST on N NORMANDALE ST toward CLIFFRIDGE LN.             | 0.4 miles  |
| $\leftarrow$                                                 | 2: Turn LEFT onto W LOOP 820 S.                                              | 0.7 miles  |
| 820                                                          | 3: Merge onto I-820 S via the ramp on the LEFT.                              | 10.8 miles |
| 35W                                                          | 4: Merge onto I-35W S / US-81 S via EXIT 437 toward WACO.                    | 18.9 miles |
| 26A<br>EXIT                                                  | 5: Take EXIT 26A toward US-67 / CLEBURNE / DALLAS.                           | 0.1 miles  |
| 1                                                            | 6: Stay STRAIGHT to go onto I-35W S / US-81 S.                               | 0.1 miles  |
| 67                                                           | 7: Turn SLIGHT RIGHT onto US-67 S.                                           | 5.6 miles  |
| $\Leftrightarrow$                                            | 8: Turn RIGHT onto S EASTERN ST.                                             | <0.1 miles |
|                                                              | 9: S EASTERN ST becomes E 4TH ST.                                            | 0.8 miles  |
| <b></b>                                                      | 10: Turn LEFT onto S OLD BETSY RD / FM 2280.                                 | <0.1 miles |
| END                                                          | 11: End at Chisholm Trail Academy<br>401 S Old Betsy Rd, Keene, TX 76059, US |            |
| Total Est. Time: 44 minutes Total Est. Distance: 37.92 miles |                                                                              |            |

## Start: **Birchman Baptist Church:**

817-244-6590 9100 N Normandale St, Fort Worth, TX 76116, US

End: **Chisholm Trail Academy:** 817-641-6626

401 S Old Betsy Rd, Keene, TX 76059, US

<u>All rights reserved. Use Subject to License/Copyright</u> These directions are informational only. No representation is made or warranty given as to their content, road conditions or route usability or expeditiousness. User assumes all risk of use. MapQuest and its suppliers assume no responsibility for any loss or delay resulting from such use.